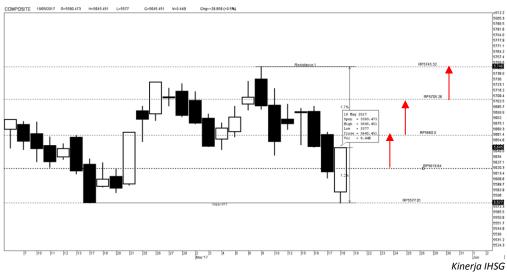

# **Signal** Positive

Last 5.645

Target 5.688

52wk Range 4,408 - 5,726

### Highlight

Kinerja IHSG cenderung bergerak menguat untuk menguji level 5.688 sebagai level resistance, setelah mengalami pelemahan pada satu hari perdagangan sebelumnya, kami 18 Mei 2017 di angka 5.577 sebagai level support dengan trend reversal atau perbalikan arah

| Resista | ance 3 | 5,730 | Support 1          | 5,622   |
|---------|--------|-------|--------------------|---------|
| Resista | ance 2 | 5,684 | Support 2          | 5,592   |
| Resista | ance 1 | 5,668 | Support 3          | 5,546   |
| Pivot P | Point  | 5,638 | Sunnart & Resistan | ce IHSG |