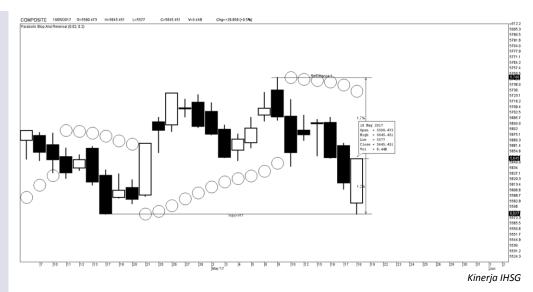

### Highlight

Kinerja IHSG cenderung bergerak menguat untuk menguji level 5.688 sebagai level resistance, setelah mengalami pelemahan pada satu hari perdagangan sebelumnya, kami 18 Mei 2017 di angka 5.577 sebagai level support dengan trend reversal atau perbalikan arah

| Resista | ance 3 | 5,730 | Support 1          | 5,622   |
|---------|--------|-------|--------------------|---------|
| Resista | ance 2 | 5,684 | Support 2          | 5,592   |
| Resista | ance 1 | 5,668 | Support 3          | 5,546   |
| Pivot P | Point  | 5,638 | Sunnart & Resistan | ce IHSG |

#### Support & Resistance IHSG